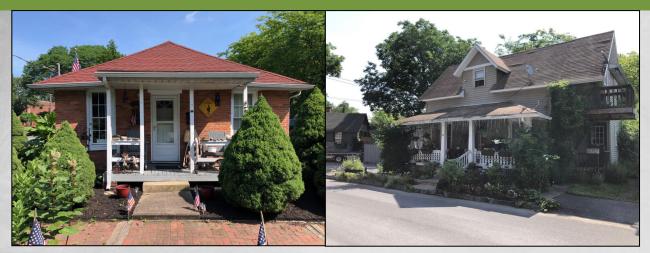

## HESS AUCTION GROUP BUILTION GROUP BUILTION GROUP REAL ESTATE WELL-LOCATED MARIETTA REAL ESTATE

Tues. August 3, 2021 · 6рм

12 E. FRONT ST. & 23 S. WATERFORD AVE. MARIETTA, PA 17547

This 3-unit investment property, featuring 2 adjacent homes, is well located with easy access to Rt. 441 & 30, within walking distance to local restaurants and shops. 12 E. Front St. is a 1-story bungalow hosting a living room, kitchen, 1 bedroom, & 1 full bath. 23 S. Waterford Ave., located just behind Front St., features (2) 1-bedroom, 1-bath apartments, each with a living room and kitchen. Additional amenities include easy access to the North-West Lancaster County River Trail, parks, & off-street parking for both properties. These properties are deeded together.

## 12 East Front St.

Type: Bungalow Construction: Masonry Exterior: Brick Roof: Shingle Square Footage: 598sq. ft. Lot Size: 0.15 acres Year Built: 1840 Heating/Cooling: Warmed & Cooled Air Water/Sewer: Public Zoning: Trail Rail River School District: Donegal SD Township: Marietta Borough

## 23 South Waterford Ave..

Type: 2-Story 2-Unit Construction: Frame Exterior: Siding Roof: Shingle Square Footage: TOTAL: 1,681sq. ft. Lot Size: 0.15 acres Year Built: 1850

Taxes: \$4,760.53

Heating/Cooling: Electric Baseboard Water/Sewer: Public Zoning: Trail Rail River School District: Donegal SD Township: Marietta Borough