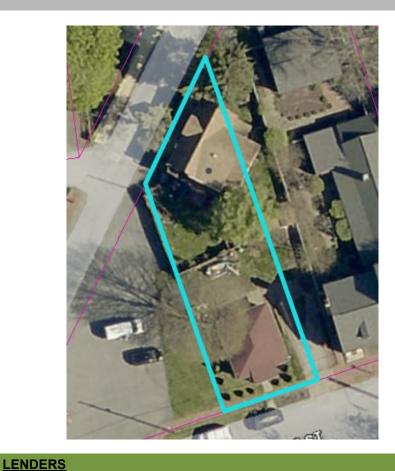

## HESS AUCTION GROUP BUILTION GROUP BUILTION GROUP REAL ESTATE WELL-LOCATED MARIETTA REAL ESTATE

Tues. August 3, 2021 · 6рм

12 E. FRONT ST. & 23 S. WATERFORD AVE. MARIETTA, PA 17547

This 3-unit investment property, featuring 2 adjacent homes, is well located with easy access to Rt. 441 & 30, within walking distance to local restaurants and shops. 12 E. Front St. is a 1-story bungalow hosting a living room, kitchen, 1 bedroom, & 1 full bath. 23 S. Waterford Ave., located just behind Front St., features (2) 1-bedroom, 1-bath apartments, each with a living room and kitchen. Additional amenities include easy access to the North-West Lancaster County River Trail, parks, & off-street parking for both properties. These properties are deeded together.

## 12 East Front St.

Type: Bungalow Construction: Masonry Exterior: Brick Roof: Shingle Square Footage: 598sq. ft. Lot Size: 0.15 acres Year Built: 1840 Heating/Cooling: Warmed & Cooled Air Water/Sewer: Public Zoning: Trail Rail River School District: Donegal SD Township: Marietta Borough

## 23 South Waterford Ave..

Type: 2-Story 2-Unit Construction: Frame Exterior: Siding Roof: Shingle Square Footage: TOTAL: 1,681sq. ft. Lot Size: 0.15 acres Year Built: 1850

Taxes: \$4,760.53

Heating/Cooling: Electric Baseboard Water/Sewer: Public Zoning: Trail Rail River School District: Donegal SD Township: Marietta Borough