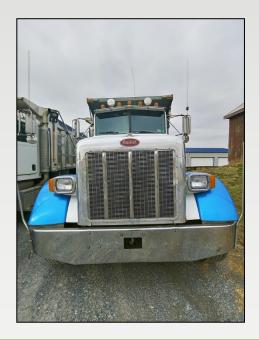

# TRI-AXLE DUMP TRUCKS, MACHINERY, HUNTING/SPORTMANS EQUIPMENT

Sat. March 27, 2021 • 9AM LIVE & ONLINE

1260 N. PENRYN RD. MANHEIM, PA 17545

Trucks: 2006 Peterbilt Tri-Axle Dump Truck, 2003 Peterbilt Tri-Axle Dump Truck, 2000 Peterbilt Tri-Axle Dump Truck, 1985 Mack Fuel Truck
Tractor/Trailers: Farmall-H Tractor, 12' V-Bottom Boat, Small Boat Trailer, 1987 Eager Beaver 20HA Equipment Trailer
Vehicles: 1971 Chevrolet Corvette T-Top, 2008 Kawasaki Ninja Motorcycle 250CC