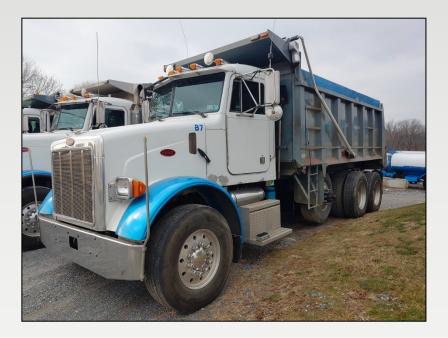

# TRI-AXLE DUMP TRUCKS, MACHINERY, HUNTING/SPORTMANS EQUIPMENT

Sat. March 27, 2021 • 9AM LIVE & ONLINE

1260 N. PENRYN RD. MANHEIM, PA 17545

Trucks: 2006 Peterbilt Tri-Axle Dump Truck, 2003 Peterbilt Tri-Axle Dump Truck, 2000 Peterbilt Tri-Axle Dump Truck, 1985 Mack Fuel Truck
Tractor/Trailers: Farmall-H Tractor, 12' V-Bottom Boat, Small Boat Trailer, 1987 Eager Beaver 20HA Equipment Trailer
Vehicles: 1971 Chevrolet Corvette T-Top, 2008 Kawasaki Ninja Motorcycle 250CC