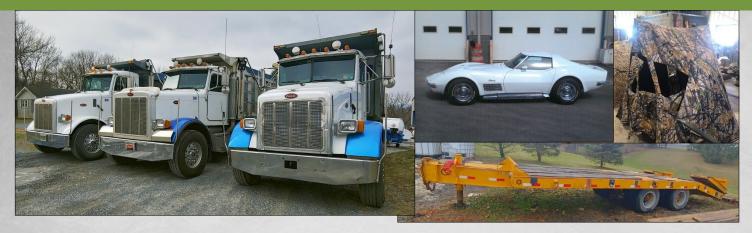

# TRI-AXLE DUMP TRUCKS, MACHINERY, HUNTING/SPORTMANS EQUIPMENT

Sat. March 27, 2021 • 9AM LIVE & ONLINE

1260 N. PENRYN RD. MANHEIM, PA 17545

Trucks: 2006 Peterbilt Tri-Axle Dump Truck, 2003 Peterbilt Tri-Axle Dump Truck, 2000 Peterbilt Tri-Axle Dump Truck, 1985 Mack Fuel Truck
Tractor/Trailers: Farmall-H Tractor, 12' V-Bottom Boat, Small Boat Trailer, 1987 Eager Beaver 20HA Equipment Trailer
Vehicles: 1971 Chevrolet Corvette T-Top, 2008 Kawasaki Ninja Motorcycle 250CC

Equipment/Tools: Puckett Brother's 8'-12' Track Paver, Tow Behind Concrete Mixer w/ Honda Motor, N. H. H6730 3-Pt Mower, Bibeau Dump Truck Bed, Nordagri Model 300 3-Pt Fertilizer Spreader, Farmall-H Tractor Parts, 110gal Fuel Tank, Leedal Commercial Drying Cabinet, Red Devil Fertilizer Spreader, Roll Trap Parts, Seat Clamps, 120cu. Oxygen Bottle, Hydraulic Motorcycle Jack, 1,000lb Capacity Engine Stand, Cutting Torch w/ Cart, Heavy duty work bench w/ Vise, Stihl FS130R String Trimmer, FS55RC String Trimmer, Reflective Al. Safety Sign, Wright 1-Ton Chain Hoist, Barrel Cart, Al. Peterbilt Truck Fenders, Kellogg American Air Compressor, 5500lb. Pallet Jack, New Peterbilt Exhaust Parts & Radiator Stroud Part, Donovan Bullet Top Rail, Adjustable Donovan Bullet Trap Arms w/ Top Rail, Titan Industrial Power Washer, Drop Receivers, Sway Bar Receivers, Atwood Trailer Receiver Break, 20-Ton Pintle Hitch, 20-Ton Shop Press, Power Lift 8-Ton Engine Hoist, Komatsu Excavator Bucket Teeth, Lincoln Al. Spool Gun, Metal Car Ramps, Custom Fabricated Wheeled Jack, Weller Differential Carrier, Partner Demolition Saw for Parts, Partner K 650 Gas Powered Demolition Saw, Tire Cage w/ Regulator, Talladega Air Ride Seat, Air Ride Seat, MAC Air-to-Air Turbo Cooler, Stainless Steel Exhaust Shroud, Industrial Hydraulic Transmission Jacks, Heavy Duty Crowbar, Radiator for 2015 Peterbilt, Mechanic's Creeper, Mack Truck 8-Blade Fan Blade, Donovan Screen Truck Tarps & Black Top Truck Tarp, Disassembled Yamaha 115 Outboard 4-Stroke Motor, New TRP Al. 24-1/2" x 8-1/4" Hub pilot, Spare Front Tire on Alcoa Rim, Al. Alcoa Wheels, Imported parts washer, Smelt Pot w/ Lead, & much more! Tools: Hand tools, Irwin Quick Clamps & Vise Grips, Pair of 13-1/2" Clamps, Craftsman Workbench, Jet Horizontal Band Saw, Jack Stands, SAE 3/8" & 1/2" Drive Sockets, Craftsman 3/8" Drive SAE Sockets, Craftsman's Metric 3/8" Drive Sockets, Craftsman 1/2" Drive SAE Sockets, Craftsman Ignition Wrenches, 1/2" Drive Breaker Bar, 1/2" Ratchet, Etc., MAC 1/2" Drive SAE Impact Socket Set, Imported 3/8" Drive Metric Socket Set, Craftsman Ratchets, Breaking Bar, Extensions, Etc., Craftsman and Imported Combination Wrenches, Sears Multimeter, Snap Ring Pliers, Etc., 3/8", 1/2", 1/4" Drive Craftsman Tool Set, Craftsman Torx Screwdrivers, Screwdrivers & Nut Drivers, DMC Hardware organizers, & much more! Hunting/Sportsman Equipment: New L.L. Bean Duck House Blind, Victor Traps, Boxes of Duck Decoy Weights, New-Field & Stream Treestand Outpost Blind Kit, Aquaworld Livewell, Mathews Solocam Left-Hand Bow, Coleman Catalytic Heater, Decoy Stakes & Weights, Spyder Web Target, Camo Webbing, Huge Variety of Decoys, Tree Stands, Camping Equipment, Fishing Items, items too numerous to mention! This list goes on and on! Visit our website for the full catalog.