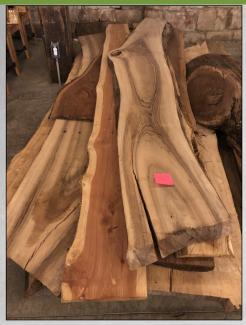

## ROUGH CUT & LIVE EDGE LUMBER AUCTION - LIVE & ONLINE

Tuesday, July 27, 2021 • 3PM LIVE & ONLINE

262 HOPELAND RD. LITITZ, PA 17543

his varied lumber auction features over 150 boards of live edge lumber, Hundreds of feet of rough-cut lumber, Rough cut oak including two boards 2"x22", Live edge Walnut, Cherry, English & Black Walnut slabs, unique live edge rock maple slabs, and rough cut ash. Large majority of this lumber was harvested and milled at Elizabeth farms.