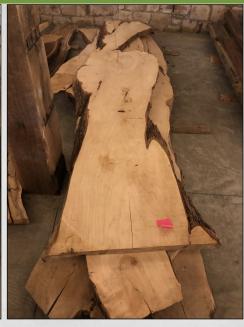

## ROUGH CUT & LIVE EDGE LUMBER AUCTION - LIVE & ONLINE

Tuesday, July 27, 2021 • 3PM LIVE & ONLINE

262 HOPELAND RD. LITITZ, PA 17543

his varied lumber auction features over 150 boards of live edge lumber, Hundreds of feet of rough-cut lumber, Rough cut oak including two boards 2"x22", Live edge Walnut, Cherry, English & Black Walnut slabs, unique live edge rock maple slabs, and rough cut ash. Large majority of this lumber was harvested and milled at Elizabeth farms.