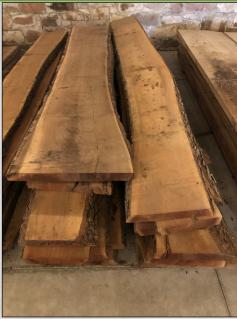

## ROUGH CUT & LIVE EDGE LUMBER AUCTION - LIVE & ONLINE

Tuesday, July 27, 2021 • 3PM LIVE & ONLINE

262 HOPELAND RD. LITITZ, PA 17543

his varied lumber auction features over 150 boards of live edge lumber, Hundreds of feet of rough-cut lumber, Rough cut oak including two boards 2"x22", Live edge Walnut, Cherry, English & Black Walnut slabs, unique live edge rock maple slabs, and rough cut ash. Large majority of this lumber was harvested and milled at Elizabeth farms.