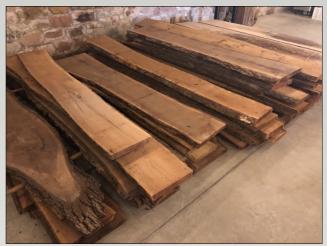

## ROUGH CUT & LIVE EDGE LUMBER AUCTION - LIVE & ONLINE

Tuesday, July 27, 2021 • 3PM LIVE & ONLINE

262 HOPELAND RD. LITITZ, PA 17543

his varied lumber auction features over 150 boards of live edge lumber, Hundreds of feet of rough-cut lumber, Rough cut oak including two boards 2"x22", Live edge Walnut, Cherry, English & Black Walnut slabs, unique live edge rock maple slabs, and rough cut ash. Large majority of this lumber was harvested and milled at Elizabeth farms.