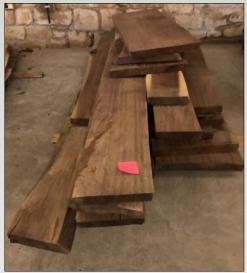

## ROUGH CUT & LIVE EDGE LUMBER AUCTION - LIVE & ONLINE

Tuesday, July 27, 2021 • 3PM LIVE & ONLINE

262 HOPELAND RD. LITITZ, PA 17543

his varied lumber auction features over 150 boards of live edge lumber, Hundreds of feet of rough-cut lumber, Rough cut oak including two boards 2"x22", Live edge Walnut, Cherry, English & Black Walnut slabs, unique live edge rock maple slabs, and rough cut ash. Large majority of this lumber was harvested and milled at Elizabeth farms.