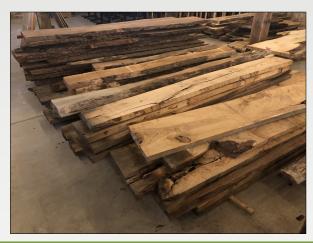

## ROUGH CUT & LIVE EDGE LUMBER AUCTION - LIVE & ONLINE

Tuesday, July 27, 2021 • 3PM LIVE & ONLINE

262 HOPELAND RD. LITITZ, PA 17543

his varied lumber auction features over 150 boards of live edge lumber, Hundreds of feet of rough-cut lumber, Rough cut oak including two boards 2"x22", Live edge Walnut, Cherry, English & Black Walnut slabs, unique live edge rock maple slabs, and rough cut ash. Large majority of this lumber was harvested and milled at Elizabeth farms.