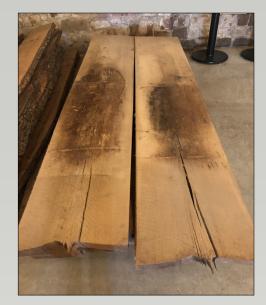

## ROUGH CUT & LIVE EDGE LUMBER AUCTION - LIVE & ONLINE

Tuesday, July 27, 2021 • 3PM LIVE & ONLINE

262 HOPELAND RD. LITITZ, PA 17543

his varied lumber auction features over 150 boards of live edge lumber, Hundreds of feet of rough-cut lumber, Rough cut oak including two boards 2"x22", Live edge Walnut, Cherry, English & Black Walnut slabs, unique live edge rock maple slabs, and rough cut ash. Large majority of this lumber was harvested and milled at Elizabeth farms.