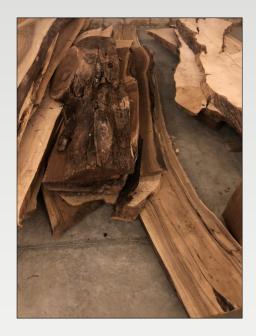

## ROUGH CUT & LIVE EDGE LUMBER AUCTION - LIVE & ONLINE

Tuesday, July 27, 2021 • 3PM LIVE & ONLINE

262 HOPELAND RD. LITITZ, PA 17543

his varied lumber auction features over 150 boards of live edge lumber, Hundreds of feet of rough-cut lumber, Rough cut oak including two boards 2"x22", Live edge Walnut, Cherry, English & Black Walnut slabs, unique live edge rock maple slabs, and rough cut ash. Large majority of this lumber was harvested and milled at Elizabeth farms.