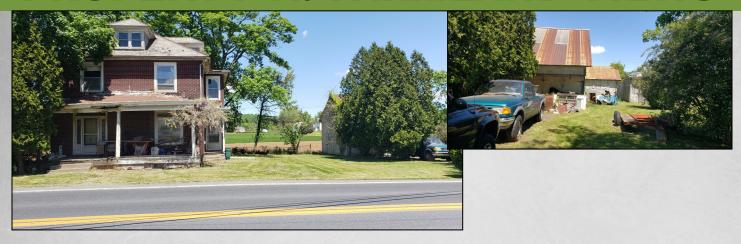

# WELL-LOCATED EPHRATA INVESTMENT PROPERTY W/ FARMLAND VIEWS

Thurs. June 24, 2021
Personal Property 3PM • 6PM Real Estate

90 HAHNSTOWN RD. EPHRATA, PA 17522

This well-located Ephrata investment property sits on a 1-acre lot, with easy access to Route 322 and 222. The first floor of the home features a living room, kitchen with walk-in pantry, and office/den. The second floor includes 4 bedrooms and a full bath. Additional amenities include a small barn and other outbuilding, stained glass windows framing the front door, and Lancaster farmland views. This home is in need of major cosmetic and mechanical updating but offers a great opportunity for investors/renovation specialists!

Roof: Slate

**Garage:** Detached Garage/Barn **Square Footage:** 1,636sq. ft.

Lot Size: 1.00 Acre Year Built: 1924

Heating/Cooling: Oil Hot Water Radiators

Flooring: Hardwood, tile Water/Sewer: On-Site

Zoning: Residential—Low Density

## **Exterior:**

Outbuildings