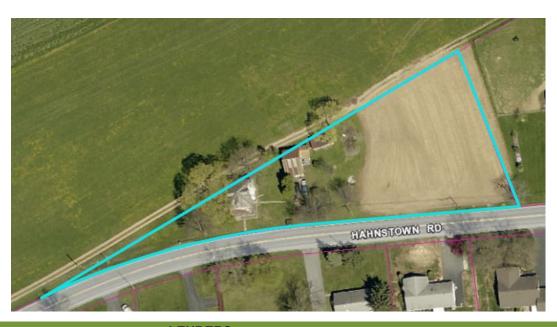

# WELL-LOCATED EPHRATA INVESTMENT PROPERTY W/ FARMLAND VIEWS

Thurs. June 24, 2021
Personal Property 3PM • 6PM Real Estate

90 HAHNSTOWN RD. EPHRATA, PA 17522

This well-located Ephrata investment property sits on a 1-acre lot, with easy access to Route 322 and 222. The first floor of the home features a living room, kitchen with walk-in pantry, and office/den. The second floor includes 4 bedrooms and a full bath. Additional amenities include a small barn and other outbuilding, stained glass windows framing the front door, and Lancaster farmland views. This home is in need of major cosmetic and mechanical updating but offers a great opportunity for investors/renovation specialists!

Roof: Slate

**Garage:** Detached Garage/Barn **Square Footage:** 1,636sq. ft.

Lot Size: 1.00 Acre Year Built: 1924

Heating/Cooling: Oil Hot Water Radiators

Flooring: Hardwood, tile Water/Sewer: On-Site

Zoning: Residential—Low Density