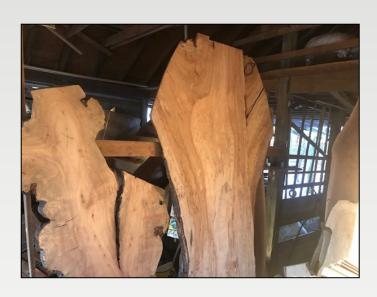

## ROUGH-CUT & LIVE-EDGE LUMBER SALE

Saturday, July 10, 2021 • 10AM

140 ACORN LN. **LITITZ, PA 17543** 

Extensive selection of rough-cut lumber including extremely unusual and large live-edge slabs; rough-cut planks in Cherry, Walnut, Maples, Sycamore, Hickory, Pine, and various softwoods, some firewood.

LOTS OF PIECES AND EXTREMELY **VARIED SALE!** 

\*PICTURED ARE EXAMPLE PIECES AND MAY NOT BE **EXACT ITEMS AVAILABLE DAY OF AUCTION\*** 

**NO BUYER'S PREMIUM** 

\*SEE REVERSE SIDE **FOR MORE PICTURES\*** 