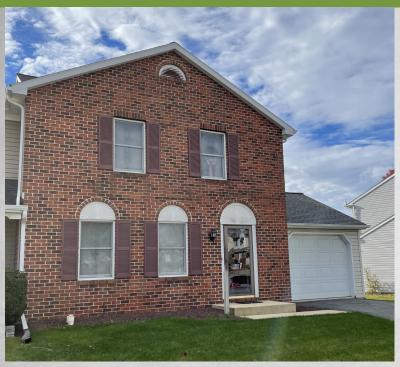

## HESS AUCTION GROUP BEDROOM DONEGAL SCHOOL DISTRICT TOWNHOME

Open Houses: Sat. Jan. 8, 10am – 12pm & Sat. Jan. 15, 10am – 12pm Or Call For An Appointment Saturday, January 22, 2022 · 10AM

24 THORNAPPLE DR. MARIETTA, PA 17547

This Marietta (Maytown area) townhome is nestled in a great neighborhood, within walking distance to local parks and with easy access to Route 743. The first floor of the home features an eatin kitchen, dining room with entrance to patio, family room, and powder room. The second-floor hosts 3 bedrooms and a full bath. Laundry is available in the unfinished basement as well as the mechanicals. Additional amenities include an attached 1-car garage, new patio doors installed in 2018, and new roof installed 2018.

JOHN M. HESS AUCTION SERVICE 717-664-5238 or 877-599-8894 HESSAUCTIONGROUP.COM AY000253L

Type: Townhouse Construction: Frame Exterior: Vinyl Siding Roof: Composition Shingle Garage: Attached 1-Car Square Footage: 1,248sq. ft. Lot Size: 0.09 acres Year Built: 1990 Heating/Cooling: Electric Heat Pump (New April 2021) Water/Sewer: Public Zoning: Urban Extension Residential Taxes: approx. \$3,189 School District: Donegal SD Township: East Donegal Twp.