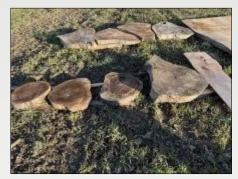

Hundreds of large live edge slabs of various species of hardwood. Varying in sizes from 22"-60" wide, lengths from 4' to 16' long

Selection of cookie slabs

If you are looking for your dream project to enhance your house with live edge wood, don't miss this opportunity.