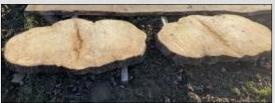

Hundreds of large live edge slabs of various species of hardwood. Varying in sizes from 22"-60" wide, lengths from 4' to 16' long

Selection of cookie slabs

If you are looking for your dream project to enhance your house with live edge wood, don't miss this opportunity.