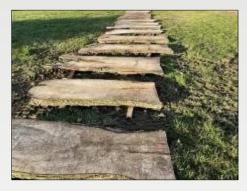

Hundreds of large live edge slabs of various species of hardwood. Varying in sizes from 22"-60" wide, lengths from 4' to 16' long

Selection of cookie slabs

If you are looking for your dream project to enhance your house with live edge wood, don't miss this opportunity.

Bring your trailers and trucks, loading will be available.

15% BUYER'S PREMIUM ONLINE

**Auction For: Keenan Slab Works** 

\*SEE REVERSE SIDE **FOR MORE PICTURES\*** 