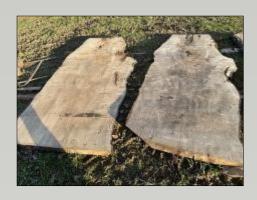

Hundreds of large live edge slabs of various species of hardwood. Varying in sizes from 22"-60" wide, lengths from 4' to 16' long

Selection of cookie slabs

If you are looking for your dream project to enhance your house with live edge wood, don't miss this opportunity.