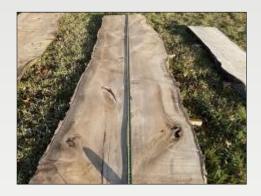

Hundreds of large live edge slabs of various species of hardwood. Varying in sizes from 22"-60" wide, lengths from 4' to 16' long

Selection of cookie slabs

If you are looking for your dream project to enhance your house with live edge wood, don't miss this opportunity.