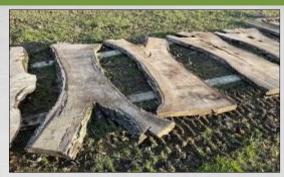

Hundreds of large live edge slabs of various species of hardwood. Varying in sizes from 22"-60" wide, lengths from 4' to 16' long

Selection of cookie slabs

If you are looking for your dream project to enhance your house with live edge wood, don't miss this opportunity.