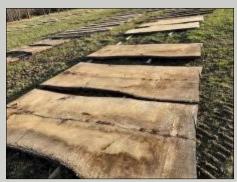

Hundreds of large live edge slabs of various species of hardwood. Varying in sizes from 22"-60" wide, lengths from 4' to 16' long

Selection of cookie slabs

If you are looking for your dream project to enhance your house with live edge wood, don't miss this opportunity.