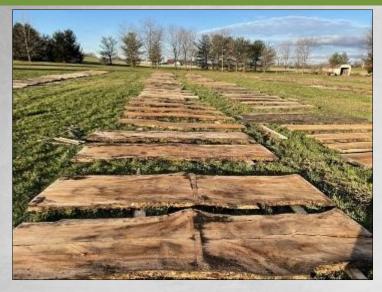

## **Public Auction**

PERSONAL PROPERTY

Saturday, January 15, 2022 10am Personal Property Live & Online

4917 ELIZABETHTOWN RD. MANHEIM, PA 17545

Variety of species including Cherry, Black walnut, English walnut, Silver Maple, Sycamore, Oak, Poplar, Rainbow Poplar, Ash

Hundreds of large live edge slabs of various species of hardwood. Varying in sizes from 22"-60" wide, lengths from 4' to 16' long

Selection of cookie slabs

If you are looking for your dream project to enhance your house with live edge wood, don't miss this opportunity.

Bring your trailers and trucks, loading will be available.

15% BUYER'S PREMIUM ONLINE

**Auction For: Keenan Slab Works** 

\*SEE REVERSE SIDE **FOR MORE PICTURES\*** 