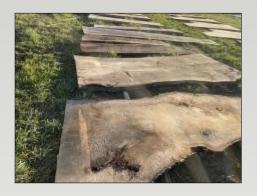

Hundreds of large live edge slabs of various species of hardwood. Varying in sizes from 22"-60" wide, lengths from 4' to 16' long

Selection of cookie slabs

If you are looking for your dream project to enhance your house with live edge wood, don't miss this opportunity.