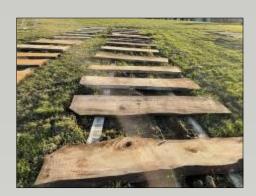

Hundreds of large live edge slabs of various species of hardwood. Varying in sizes from 22"-60" wide, lengths from 4' to 16' long

Selection of cookie slabs

If you are looking for your dream project to enhance your house with live edge wood, don't miss this opportunity.