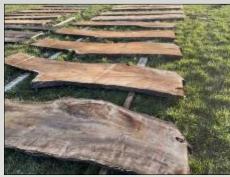

Hundreds of large live edge slabs of various species of hardwood. Varying in sizes from 22"-60" wide, lengths from 4' to 16' long

Selection of cookie slabs

If you are looking for your dream project to enhance your house with live edge wood, don't miss this opportunity.