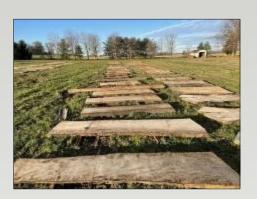

Hundreds of large live edge slabs of various species of hardwood. Varying in sizes from 22"-60" wide, lengths from 4' to 16' long

Selection of cookie slabs

If you are looking for your dream project to enhance your house with live edge wood, don't miss this opportunity.

Bring your trailers and trucks, loading will be available.

15% BUYER'S PREMIUM ONLINE

**Auction For: Keenan Slab Works** 

\*SEE REVERSE SIDE **FOR MORE PICTURES\*** 