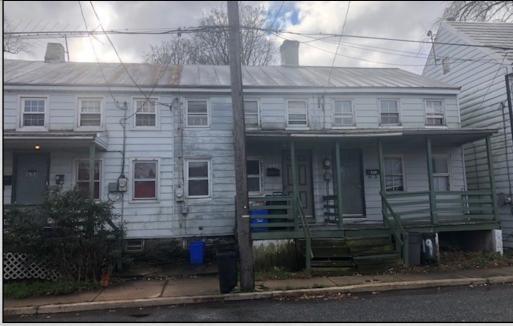

### Tues. March 30, 2021 · 6РМ

333-335, 337, & 339 Walnut St. Wrightsville, PA 17368

hese three separately deeded parcels, located in the heart of Wrightsville, are in need of cosmetic updates, but offer a great investment opportunity. Parcel 1 includes 333 & 335. 333 features two, 1-bedroom 1-bathroom efficiency apartments, one on the first floor, one on the second floor. 335 features 2 bedrooms and 1 bath. Parcels 2 and 3 (337 & 339) are both 2-story homes with living room, kitchen, 2 bedrooms, and 1 bathroom. Additional amenities include walking distance to local restaurants/shops, & easy access to Routes 462 & 30.