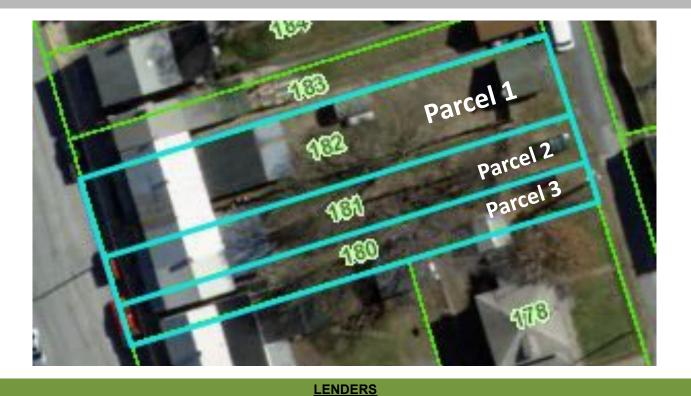

### Tues. March 30, 2021 · 6РМ

333-335, 337, & 339 Walnut St. Wrightsville, PA 17368

hese three separately deeded parcels, located in the heart of Wrightsville, are in need of cosmetic updates, but offer a great investment opportunity. Parcel 1 includes 333 & 335. 333 features two, 1-bedroom 1-bathroom efficiency apartments, one on the first floor, one on the second floor. 335 features 2 bedrooms and 1 bath. Parcels 2 and 3 (337 & 339) are both 2-story homes with living room, kitchen, 2 bedrooms, and 1 bathroom. Additional amenities include walking distance to local restaurants/shops, & easy access to Routes 462 & 30.

#### PARCEL 1 (333-335)

Type: 2-Story Row Homes Square Footage: 1,056sq. ft. total Lot Size: 0.11 acres Year Built: 1900 Heating/Cooling: Forced Air Water/Sewer: Public Zoning: Residential Taxes: \$2,329.68 School District: Eastern SD Township: Wrightsville Boro

#### PARCEL 2 (337)

Type: 2-Story Row Homes Square Footage: 878sq. ft. Lot Size: 0.07 acres Year Built: 1900 Heating/Cooling: Forced Air Water/Sewer: Public Zoning: Residential Taxes: \$2,012.45 School District: Eastern SD Township: Wrightsville Boro

#### PARCEL 3 (339)

Type: 2-Story Row Homes Square Footage: 878sq. ft. Lot Size: 0.06 acres Year Built: 1900 Heating/Cooling: Forced Air Water/Sewer: Public Zoning: Residential Taxes: \$2,007.69 School District: Eastern SD Township: Wrightsville Boro