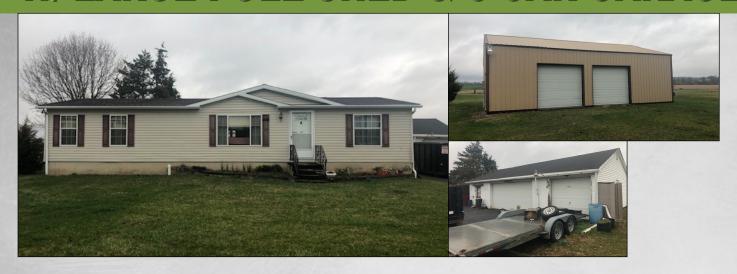

## AFFORDABLE COUNTRY PROPERTY W/ LARGE POLE SHED & 3 CAR GARAGE

Thurs. June 3, 2021 • 6PM

5379 ELIZABETHTOWN RD. PALMYRA, PA 17078

This affordable Palmyra property is nestled in a country setting with farmland views, large pole shed and a 3-car garage. The interior of the home features a kitchen, dining room, laundry room, living room, 2 bathrooms and 3 bedrooms. Additional amenities include a full finished basement, and new roof installed approximately in 2019.

**Real Estate Terms & Conditions:** 10% down day of sale. Balance due at settlement on or before 45 days. Announcements made on day of sale take precedence over advertised information.

**Type:** 1-Story Manufacture **Exterior:** Vinyl Siding **Roof:** Installed 2019

Garage: 2 detached 2-bay Garages

Square Footage: 1,404sq. ft.

Lot Size: 0.69 acres Year Built: 2003 Heating/Cooling: Fuel Oil Forced Air / Central Air

Flooring: Carpet
Water/Sewer: Private

Zoning: Rural

Taxes: approx. \$4,124 School District: Palmyra SD Township: S. Londonderry Twp.