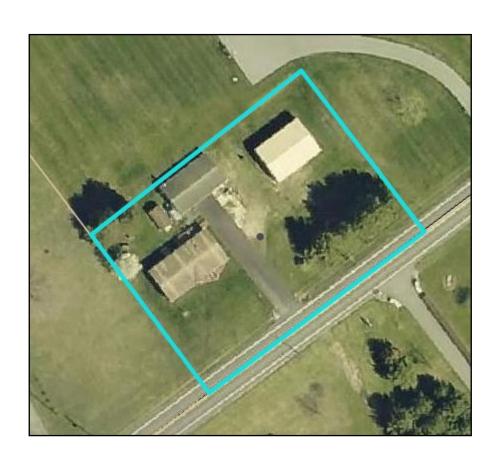

## AFFORDABLE COUNTRY PROPERTY W/ LARGE POLE SHED & 3 CAR GARAGE

Thurs. June 3, 2021 • 6PM

5379 ELIZABETHTOWN RD. PALMYRA, PA 17078

This affordable Palmyra property is nestled in a country setting with farmland views, large pole shed and a 3-car garage. The interior of the home features a kitchen, dining room, laundry room, living room, 2 bathrooms and 3 bedrooms. Additional amenities include a full finished basement, and new roof installed approximately in 2019.

Garage: 2 detached 2-bay Garages

Square Footage: 1,404sq. ft.

Lot Size: 0.69 acres Year Built: 2003 Heating/Cooling: Fuel Oil Forced Air / Central Air

Flooring: Carpet
Water/Sewer: Private

Zoning: Rural

Taxes: approx. \$4,124 School District: Palmyra SD Township: S. Londonderry Twp.