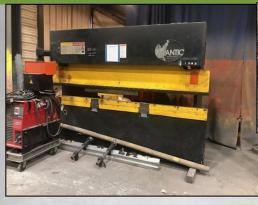

Large metal brakes, shears, trucks, large new trailer inventory, forklifts, numerous welders, metalworkers, plasma tables, job boxes, office furniture, hardware, and safely equipment.

Messer 8'x20' Plasma Cutter, 10' Di-Acro Shear, Hydra crop-100-s iron worker, Baileigh Horizontan Band Saw, Cincinnati Bickford Press, Nelson New Weld 4000 Stud Welder, Leviton Couping Machine, Core Drills, Hydaulic Pipe Bender, Lincoln Miller Mig & Arc Welders, Chop Saws, Suitcase Welders, Bench Grinders, Torch Carts, Welding tables, Pipe Vises, Electrode Ovens, Tig Welders, Smart-Rig Crane, 36" Electric Fans, Spool Guns, Welding Leeds, 20 Ton Shop Press, Paint Sprayer, 2019 Nexthaul 7x16 Enclosed Trailer, 2018 7x16 Nexthaul, 7x14 Alum. Enclosed Trailer, 2015 Victory 7'x12' Enclosed Trailer, 2018 Aluma 4'x6' Trailer, 2013 Triton Alum. Tag Along Trailer 20' Deck Over, 2011 Application 18' Deck Over Trailer w/ Beaver Tail, Toyota 02-5FG35 Folklift, 7,100lb 2 Stage Forklift, Toyota 8FGU25 4,500lb 3-stage Forklift, 2000 Freightliner 26,000 GVW Flatbed Truck, 2011 Ford F-250 9,800 GVW,