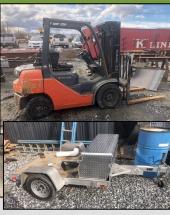

Large metal brakes, shears, trucks, large new trailer inventory, forklifts, numerous welders, metalworkers, plasma tables, job boxes, office furniture, hardware, and safely equipment.

Messer 8'x20' Plasma Cutter, 10' Di-Acro Shear, Hydra crop-100-s iron worker, Baileigh Horizontan Band Saw, Cincinnati Bickford Press, Nelson New Weld 4000 Stud Welder, Leviton Couping Machine, Core Drills, Hydaulic Pipe Bender, Lincoln Miller Mig & Arc Welders, Chop Saws, Suitcase Welders, Bench Grinders, Torch Carts, Welding tables, Pipe Vises, Electrode Ovens, Tig Welders, Smart-Rig Crane, 36" Electric Fans, Spool Guns, Welding Leeds, 20 Ton Shop Press, Paint Sprayer, 2019 Nexthaul 7x16 Enclosed Trailer, 2018 7x16 Nexthaul, 7x14 Alum. Enclosed Trailer, 2015 Victory 7'x12' Enclosed Trailer, 2018 Aluma 4'x6' Trailer, 2013 Triton Alum. Tag Along Trailer 20' Deck Over, 2011 Application 18' Deck Over Trailer w/ Beaver Tail, Toyota 02-5FG35 Folklift, 7,100lb 2 Stage Forklift, Toyota 8FGU25 4,500lb 3-stage Forklift, 2000 Freightliner 26,000 GVW Flatbed Truck, 2011 Ford F-250 9,800 GVW,