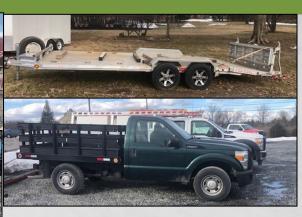

Large metal brakes, shears, trucks, large new trailer inventory, forklifts, numerous welders, metalworkers, plasma tables, job boxes, office furniture, hardware, and safely equipment.

Messer 8'x20' Plasma Cutter, 10' Di-Acro Shear, Hydra crop-100-s iron worker, Baileigh Horizontan Band Saw, Cincinnati Bickford Press, Nelson New Weld 4000 Stud Welder, Leviton Couping Machine, Core Drills, Hydaulic Pipe Bender, Lincoln Miller Mig & Arc Welders, Chop Saws, Suitcase Welders, Bench Grinders, Torch Carts, Welding tables, Pipe Vises, Electrode Ovens, Tig Welders, Smart-Rig Crane, 36" Electric Fans, Spool Guns, Welding Leeds, 20 Ton Shop Press, Paint Sprayer, 2019 Nexthaul 7x16 Enclosed Trailer, 2018 7x16 Nexthaul, 7x14 Alum. Enclosed Trailer, 2015 Victory 7'x12' Enclosed Trailer, 2018 Aluma 4'x6' Trailer, 2013 Triton Alum. Tag Along Trailer 20' Deck Over, 2011 Application 18' Deck Over Trailer w/ Beaver Tail, Toyota 02-5FG35 Folklift, 7,100lb 2 Stage Forklift, Toyota 8FGU25 4,500lb 3-stage Forklift, 2000 Freightliner 26,000 GVW Flatbed Truck, 2011 Ford F-250 9,800 GVW,