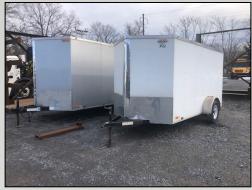

Large metal brakes, shears, trucks, large new trailer inventory, forklifts, numerous welders, metalworkers, plasma tables, job boxes, office furniture, hardware, and safely equipment.

Messer 8'x20' Plasma Cutter, 10' Di-Acro Shear, Hydra crop-100-s iron worker, Baileigh Horizontan Band Saw, Cincinnati Bickford Press, Nelson New Weld 4000 Stud Welder, Leviton Couping Machine, Core Drills, Hydaulic Pipe Bender, Lincoln Miller Mig & Arc Welders, Chop Saws, Suitcase Welders, Bench Grinders, Torch Carts, Welding tables, Pipe Vises, Electrode Ovens, Tig Welders, Smart-Rig Crane, 36" Electric Fans, Spool Guns, Welding Leeds, 20 Ton Shop Press, Paint Sprayer, 2019 Nexthaul 7x16 Enclosed Trailer, 2018 7x16 Nexthaul, 7x14 Alum. Enclosed Trailer, 2015 Victory 7'x12' Enclosed Trailer, 2018 Aluma 4'x6' Trailer, 2013 Triton Alum. Tag Along Trailer 20' Deck Over, 2011 Application 18' Deck Over Trailer w/ Beaver Tail, Toyota 02-5FG35 Folklift, 7,100lb 2 Stage Forklift, Toyota 8FGU25 4,500lb 3-stage Forklift, 2000 Freightliner 26,000 GVW Flatbed Truck, 2011 Ford F-250 9,800 GVW,