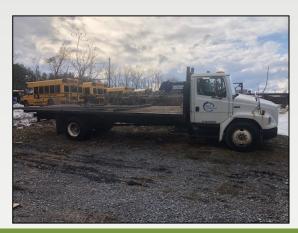

Large metal brakes, shears, trucks, large new trailer inventory, forklifts, numerous welders, metalworkers, plasma tables, job boxes, office furniture, hardware, and safely equipment.

Messer 8'x20' Plasma Cutter, 10' Di-Acro Shear, Hydra crop-100-s iron worker, Baileigh Horizontan Band Saw, Cincinnati Bickford Press, Nelson New Weld 4000 Stud Welder, Leviton Couping Machine, Core Drills, Hydaulic Pipe Bender, Lincoln Miller Mig & Arc Welders, Chop Saws, Suitcase Welders, Bench Grinders, Torch Carts, Welding tables, Pipe Vises, Electrode Ovens, Tig Welders, Smart-Rig Crane, 36" Electric Fans, Spool Guns, Welding Leeds, 20 Ton Shop Press, Paint Sprayer, 2019 Nexthaul 7x16 Enclosed Trailer, 2018 7x16 Nexthaul, 7x14 Alum. Enclosed Trailer, 2015 Victory 7'x12' Enclosed Trailer, 2018 Aluma 4'x6' Trailer, 2013 Triton Alum. Tag Along Trailer 20' Deck Over, 2011 Application 18' Deck Over Trailer w/ Beaver Tail, Toyota 02-5FG35 Folklift, 7,100lb 2 Stage Forklift, Toyota 8FGU25 4,500lb 3-stage Forklift, 2000 Freightliner 26,000 GVW Flatbed Truck, 2011 Ford F-250 9,800 GVW,