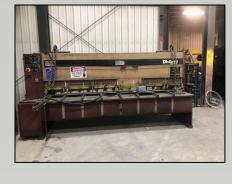

Large metal brakes, shears, trucks, large new trailer inventory, forklifts, numerous welders, metalworkers, plasma tables, job boxes, office furniture, hardware, and safely equipment.

Messer 8'x20' Plasma Cutter, 10' Di-Acro Shear, Hydra crop-100-s iron worker, Baileigh Horizontan Band Saw, Cincinnati Bickford Press, Nelson New Weld 4000 Stud Welder, Leviton Couping Machine, Core Drills, Hydaulic Pipe Bender, Lincoln Miller Mig & Arc Welders, Chop Saws, Suitcase Welders, Bench Grinders, Torch Carts, Welding tables, Pipe Vises, Electrode Ovens, Tig Welders, Smart-Rig Crane, 36" Electric Fans, Spool Guns, Welding Leeds, 20 Ton Shop Press, Paint Sprayer, 2019 Nexthaul 7x16 Enclosed Trailer, 2018 7x16 Nexthaul, 7x14 Alum. Enclosed Trailer, 2015 Victory 7'x12' Enclosed Trailer, 2018 Aluma 4'x6' Trailer, 2013 Triton Alum. Tag Along Trailer 20' Deck Over, 2011 Application 18' Deck Over Trailer w/ Beaver Tail, Toyota 02-5FG35 Folklift, 7,100lb 2 Stage Forklift, Toyota 8FGU25 4,500lb 3-stage Forklift, 2000 Freightliner 26,000 GVW Flatbed Truck, 2011 Ford F-250 9,800 GVW,