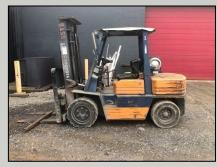

Large metal brakes, shears, trucks, large new trailer inventory, forklifts, numerous welders, metalworkers, plasma tables, job boxes, office furniture, hardware, and safely equipment.

Messer 8'x20' Plasma Cutter, 10' Di-Acro Shear, Hydra crop-100-s iron worker, Baileigh Horizontan Band Saw, Cincinnati Bickford Press, Nelson New Weld 4000 Stud Welder, Leviton Couping Machine, Core Drills, Hydaulic Pipe Bender, Lincoln Miller Mig & Arc Welders, Chop Saws, Suitcase Welders, Bench Grinders, Torch Carts, Welding tables, Pipe Vises, Electrode Ovens, Tig Welders, Smart-Rig Crane, 36" Electric Fans, Spool Guns, Welding Leeds, 20 Ton Shop Press, Paint Sprayer, 2019 Nexthaul 7x16 Enclosed Trailer, 2018 7x16 Nexthaul, 7x14 Alum. Enclosed Trailer, 2015 Victory 7'x12' Enclosed Trailer, 2018 Aluma 4'x6' Trailer, 2013 Triton Alum. Tag Along Trailer 20' Deck Over, 2011 Application 18' Deck Over Trailer w/ Beaver Tail, Toyota 02-5FG35 Folklift, 7,100lb 2 Stage Forklift, Toyota 8FGU25 4,500lb 3-stage Forklift, 2000 Freightliner 26,000 GVW Flatbed Truck, 2011 Ford F-250 9,800 GVW,