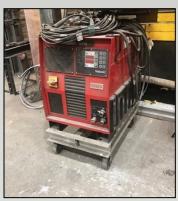

Large metal brakes, shears, trucks, large new trailer inventory, forklifts, numerous welders, metalworkers, plasma tables, job boxes, office furniture, hardware, and safely equipment.

Messer 8'x20' Plasma Cutter, 10' Di-Acro Shear, Hydra crop-100-s iron worker, Baileigh Horizontan Band Saw, Cincinnati Bickford Press, Nelson New Weld 4000 Stud Welder, Leviton Couping Machine, Core Drills, Hydaulic Pipe Bender, Lincoln Miller Mig & Arc Welders, Chop Saws, Suitcase Welders, Bench Grinders, Torch Carts, Welding tables, Pipe Vises, Electrode Ovens, Tig Welders, Smart-Rig Crane, 36" Electric Fans, Spool Guns, Welding Leeds, 20 Ton Shop Press, Paint Sprayer, 2019 Nexthaul 7x16 Enclosed Trailer, 2018 7x16 Nexthaul, 7x14 Alum. Enclosed Trailer, 2015 Victory 7'x12' Enclosed Trailer, 2018 Aluma 4'x6' Trailer, 2013 Triton Alum. Tag Along Trailer 20' Deck Over, 2011 Application 18' Deck Over Trailer w/ Beaver Tail, Toyota 02-5FG35 Folklift, 7,100lb 2 Stage Forklift, Toyota 8FGU25 4,500lb 3-stage Forklift, 2000 Freightliner 26,000 GVW Flatbed Truck, 2011 Ford F-250 9,800 GVW,