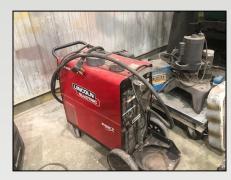

Large metal brakes, shears, trucks, large new trailer inventory, forklifts, numerous welders, metalworkers, plasma tables, job boxes, office furniture, hardware, and safely equipment.

Messer 8'x20' Plasma Cutter, 10' Di-Acro Shear, Hydra crop-100-s iron worker, Baileigh Horizontan Band Saw, Cincinnati Bickford Press, Nelson New Weld 4000 Stud Welder, Leviton Couping Machine, Core Drills, Hydaulic Pipe Bender, Lincoln Miller Mig & Arc Welders, Chop Saws, Suitcase Welders, Bench Grinders, Torch Carts, Welding tables, Pipe Vises, Electrode Ovens, Tig Welders, Smart-Rig Crane, 36" Electric Fans, Spool Guns, Welding Leeds, 20 Ton Shop Press, Paint Sprayer, 2019 Nexthaul 7x16 Enclosed Trailer, 2018 7x16 Nexthaul, 7x14 Alum. Enclosed Trailer, 2015 Victory 7'x12' Enclosed Trailer, 2018 Aluma 4'x6' Trailer, 2013 Triton Alum. Tag Along Trailer 20' Deck Over, 2011 Application 18' Deck Over Trailer w/ Beaver Tail, Toyota 02-5FG35 Folklift, 7,100lb 2 Stage Forklift, Toyota 8FGU25 4,500lb 3-stage Forklift, 2000 Freightliner 26,000 GVW Flatbed Truck, 2011 Ford F-250 9,800 GVW,