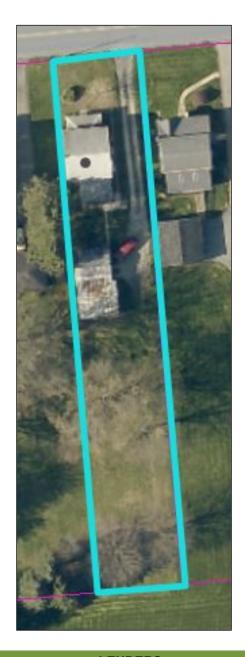

## 3-BEDROOM MANHEIM TWP INVESTMENT PROPERTY W/3 GARAGE BAYS

Auction for: Marianne M. Stehman Attorney: John Gibbel

Mon. September 13, 2021 • 6РМ

46 DELP RD. LANCASTER, PA 17601

This well-located, 3-bedroom investment property sits just off Lititz Pike and offers easy access to Routes 283, 30 and 222. The interior of the home features a living room, kitchen with dining area, powder room, 3 bedrooms and a full bath. Additional amenities include 2 detached garages and covered front porch. This home needs significant work but holds lots of potential!

Lot Size: 0.35 acres Year Built: 1942 **Heating/Cooling:** Oil Hot Water Radiators **Water/Sewer:** Public Water & Sewer

**Zoning:** Residential **Taxes:** \$3,487.79

School District: Manheim Township SD