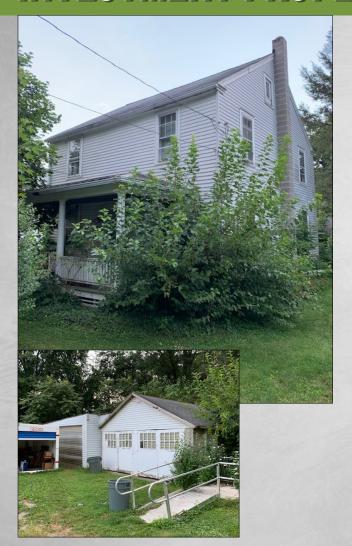

## 3-BEDROOM MANHEIM TWP INVESTMENT PROPERTY W/3 GARAGE BAYS

Auction for: Marianne M. Stehman Attorney: John Gibbel

Mon. September 13, 2021 • 6РМ

46 DELP RD. LANCASTER, PA 17601

This well-located, 3-bedroom investment property sits just off Lititz Pike and offers easy access to Routes 283, 30 and 222. The interior of the home features a living room, kitchen with dining area, powder room, 3 bedrooms and a full bath. Additional amenities include 2 detached garages and covered front porch. This home needs significant work but holds lots of potential!

<sup>\*</sup>For information about financing call 717-664-5238\*

Type: Two-Story
Construction: Frame
Exterior: Vinyl Siding
Roof: Composition Shingle
Garage: (2) Detached Garages
Square Footage: 1,600sq. ft.

Lot Size: 0.35 acres Year Built: 1942 **Heating/Cooling:** Oil Hot Water Radiators **Water/Sewer:** Public Water & Sewer

**Zoning:** Residential **Taxes:** \$3,487.79

School District: Manheim Township SD