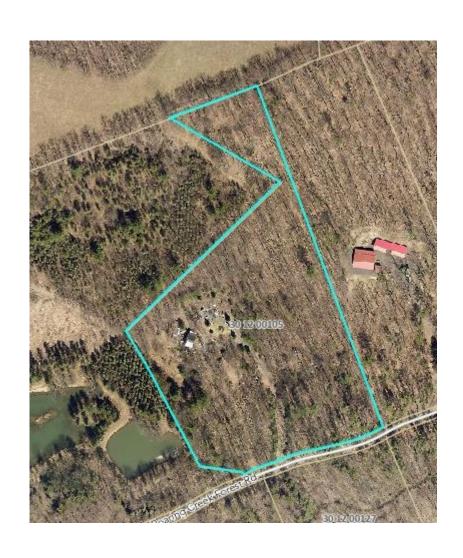

## SECLUDED, SCENIC 10-ACRE WOODED LOT WITH HOUSE

Saturday, December 18, 2021
3PM Personal Property • 4PM Real Estate

1939 OLD READING RD. (LOT #2) CATAWISSA, PA 17820

(Turn onto Roaring Creek Forest Road .8 mile to Lot #2 on left)

his gorgeous 10-acre wooded lot is the perfect get-away, within close proximity to State Game Lands and near Weiser State Park Roaring Creek Tract-Klein's Reservoir. The house that is nestled on the property is in need of restoration and includes well & septic as well as a foundation for an addition. Additional amenities include a picturesque stream that runs through the property and feeds a nearby pond. This property could be a great place to find some solitude or the sportsmen's paradise.

**Square Footage:** 640sq. ft. **Lot Size:** 10.0 Acres

Year Built: 1996 Heating/Cooling: Water/Sewer: On-Site **Zoning:** Forest **Taxes:** \$1,336

School District: Southern Columbia SD

Township: