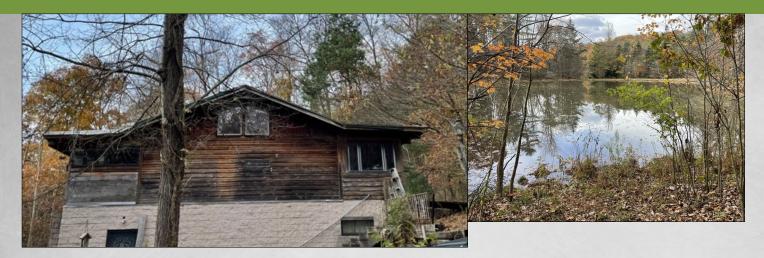

## SECLUDED, SCENIC 10-ACRE WOODED LOT WITH HOUSE

Saturday, December 18, 2021
3PM Personal Property • 4PM Real Estate

1939 OLD READING RD. (LOT #2) CATAWISSA, PA 17820

(Turn onto Roaring Creek Forest Road .8 mile to Lot #2 on left)

his gorgeous 10-acre wooded lot is the perfect get-away, within close proximity to State Game Lands and near Weiser State Park Roaring Creek Tract-Klein's Reservoir. The house that is nestled on the property is in need of restoration and includes well & septic as well as a foundation for an addition. Additional amenities include a picturesque stream that runs through the property and feeds a nearby pond. This property could be a great place to find some solitude or the sportsmen's paradise.

**Square Footage:** 640sq. ft. **Lot Size:** 10.0 Acres

Year Built: 1996 Heating/Cooling: Water/Sewer: On-Site **Zoning:** Forest **Taxes:** \$1,336

School District: Southern Columbia SD

Township: