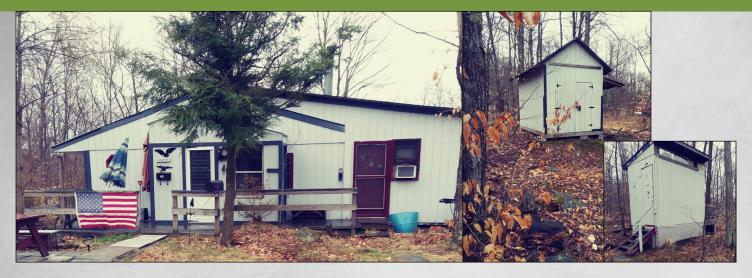

## 

Monday, May 24, 2021 • 6PM

239 CARPENTER LN. ROARING BRANCH, PA 17765

his Tioga County cabin is nestled away on a secluded, 6.27-acre wooded lot approximately 30 minutes from the PA/NY border, close proximity to the Susquehannock State Park, and bordering State Game Lands. The interior of the cabin features a living room with wood burning stove, eat-in kitchen, family room, and 2 bedrooms. Additional amenities include a wrap-around porch connecting both decks, one of which has a screen-in portion; unfinished addition to the cabin, additional building/shop, large outhouse, and storage shed. Personal property on premises at time of the auction will be included.