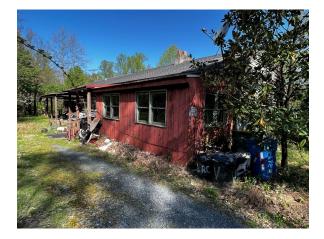

## HESS AUCTION GROUP 125 ACRE WOODED BERKS COUNTY FORMER CAMP

Monday, June 5, 2023 • 1рм

219 INDIANDALE RD. REINHOLDS, PA 17569

This outstanding property sits on the Lancaster-Berks County border and includes 3 residences and numerous cabins, horse stalls, riding trails, large pond and outbuildings in various stages of repair. The residences include a striking Victorian 2-story home with original trim/wood work, 6 bedrooms and 2 full bathrooms, formally utilized as a two-unit dwelling; raised ranch home with two bedrooms, and a single ranch style home. This gorgeous acreage with mature woods with of wildlife is located approximately 10 minutes from Routes 897 and 222, has served many purposes in its past and still holds so much potential. Don't miss this opportunity to purchase this fantastic property!