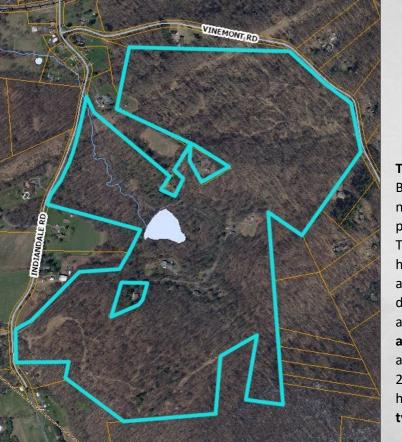

## HESS AUCTION GROUP 125 ACRE WOODED BERKS COUNTY FORMER CAMP

Monday, June 5, 2023 • 1рм

219 INDIANDALE RD. REINHOLDS, PA 17569

This outstanding property sits on the Lancaster-Berks County border and includes 3 residences and numerous cabins, horse stalls, riding trails, large pond and outbuildings in various stages of repair. The residences include a striking Victorian 2-story home with original trim/wood work, 6 bedrooms and 2 full bathrooms, formally utilized as a two-unit dwelling; raised ranch home with two bedrooms, and a single ranch style home. This gorgeous acreage with mature woods with of wildlife is located approximately 10 minutes from Routes 897 and 222, has served many purposes in its past and still holds so much potential. Don't miss this opportunity to purchase this fantastic property!

JOHN M. HESS AUCTION SERVICE 717-664-5238 or 877-599-8894 HESSAUCTIONGROUP.COM AY000253L

Lot Size: 125.12 acres Water/Sewer: On-Site Zoning: Rural Holding Area District Taxes: \$12,397.44 School District: Wilson SD Township: Spring Township