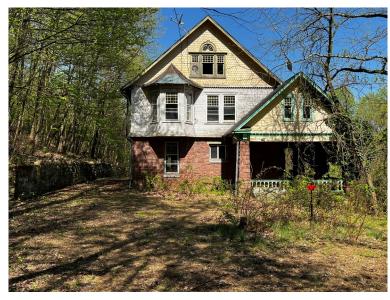

## HESS AUCTION GROUP 125 ACRE WOODED BERKS COUNTY FORMER CAMP

Monday, June 5, 2023 • 1рм

219 INDIANDALE RD. REINHOLDS, PA 17569

This outstanding property sits on the Lancaster-Berks County border and includes 3 residences and numerous cabins, horse stalls, riding trails, large pond and outbuildings in various stages of repair. The residences include a striking Victorian 2-story home with original trim/wood work, 6 bedrooms and 2 full bathrooms, formally utilized as a two-unit dwelling; raised ranch home with two bedrooms, and a single ranch style home. This gorgeous acreage with mature woods with of wildlife is located approximately 10 minutes from Routes 897 and 222, has served many purposes in its past and still holds so much potential. Don't miss this opportunity to purchase this fantastic property!