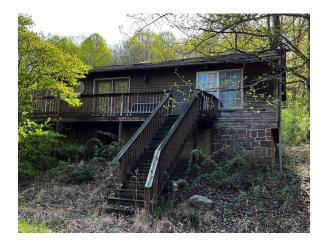

## HESS AUCTION GROUP 125 ACRE WOODED BERKS COUNTY FORMER CAMP

Monday, June 5, 2023 • 1рм

219 INDIANDALE RD. REINHOLDS, PA 17569

This outstanding property sits on the Lancaster-Berks County border and includes 3 residences and numerous cabins, horse stalls, riding trails, large pond and outbuildings in various stages of repair. The residences include a striking Victorian 2-story home with original trim/wood work, 6 bedrooms and 2 full bathrooms, formally utilized as a two-unit dwelling; raised ranch home with two bedrooms, and a single ranch style home. This gorgeous acreage with mature woods with of wildlife is located approximately 10 minutes from Routes 897 and 222, has served many purposes in its past and still holds so much potential. Don't miss this opportunity to purchase this fantastic property!