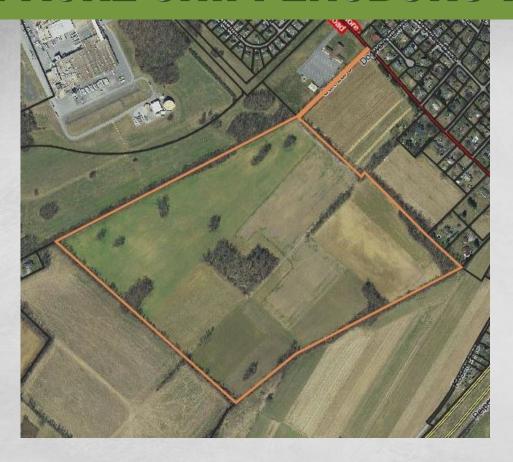

## 92.44 ACRE SHIPPENSBURG FARM

Monday, July 10, 2023 • 1PM

480 BALTIMORE RD. SHIPPENSBURG, PA 17257

This 92.44 acre farm boasts level, gently rolling, highly productive farm ground located just outside the town of Shippensburg. The are no buildings or improvements on the property and it will be available to plant immediately following the auction if desired. Additional amenities include close proximity to public water and sewer and easy access to Routes 11 and 81.

Real Estate Terms & Conditions: 10% down day of sale. Balance due at settlement on or before 45 days. Announcements made on day of sale take precedence over advertised information.

Lot Size: 92.44 acres Zoning: Village Center Taxes: \$9628.58